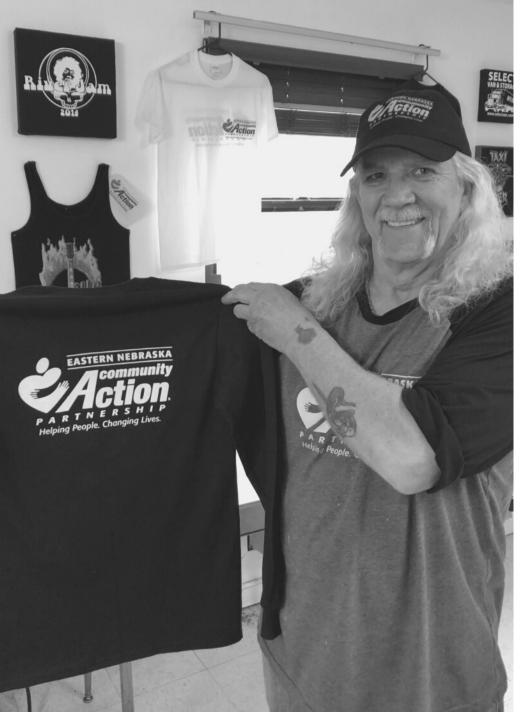

### THIS IS MARK. HE PRINTS OUR GEAR BY HAND.

### THIS IS HIS STORY:

"My name is Mark, and I am 57 years old. At a very early age I started working with my hands. My dad was very mechanically inclined and passed that on to me. I built my first wooden go-cart at around 8 or 9 years old with minimal help. I bought my first car at 14 and immediately took the engine apart to see how it worked. At age 20, I got my first print job and worked at various print shops around Omaha, NE for the next 30 years.

About 10 years ago I had the chance to buy a screen printing set-up. I taught myself what I needed to know and started printing t-shirts. My life was up and down during that time. I had collected a number of tickets and had several brushes with the law. At one time I was unemployed and my utilities were way behind. I stumbled across ENCAP for help with my bill.

A couple of years ago I was in need of some counseling services and remembered ENCAP could provide that to me. As I was leaving the agency one day, the Executive Director flagged me down and asked if I had a few minutes. He had heard of my printing experience and took me upstairs to show me some equipment. "Would you know anything about this stuff?" I couldn't believe what I was seeing – these were parts of an entire commercial print shop. He saw the potential to build a job-training business, and he saw the potential in me. I started as a volunteer, putting everything back together and started to print, and ENCAP made me a full-time employee in January 2019."