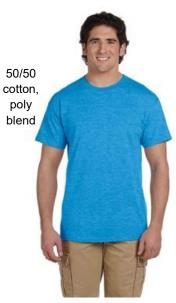

#### SHORT SLEEVE TEE - (men's sizing) Color Palate 1 - (100% preshrunk cotton, varies by color. See description below).

Antique Cherry Red (heathered)

Available sizes small - 5x

(4x currently unavailable)