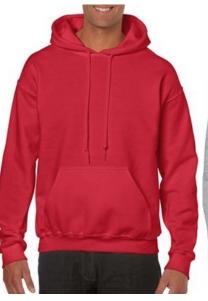

Heathered Cardinal Available sizes small - 5X (3x currently unavailable)

**Red (true red)**Available sizes: small - 5x

**Sport Grey** (heathered)
Available sizes: small - 5x

(**heathered**)
Available sizes: small - 5x