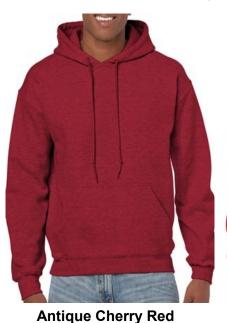

#### SHORT SLEEVE TEE - (men's sizing) Color Palate 1 - (100% preshrunk cotton, varies by color. See description below).

Antique Cherry Red (heathered)

Available sizes small - 5x

(4x currently unavailable)