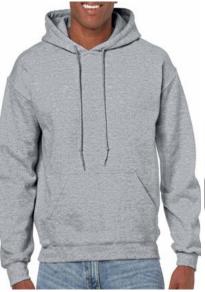

Heathered Cardinal Available sizes small - 5X (3x currently unavailable)

**Red (true red)**Available sizes: small - 5x

**Sport Grey** (heathered)
Available sizes: small - 5x

(**heathered**)
Available sizes: small - 5x