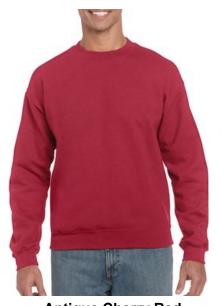

#### SHORT SLEEVE TEE - (men's sizing) Color Palate 1 - (100% preshrunk cotton, varies by color. See description below).

Antique Cherry Red (heathered)

Available sizes small - 5x

(4x currently unavailable)