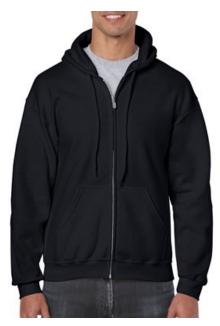

#### SHORT SLEEVE TEE - (men's sizing) Color Palate 1 - (100% preshrunk cotton, varies by color. See description below).

Antique Cherry Red (heathered)

Available sizes small - 5x

(4x currently unavailable)