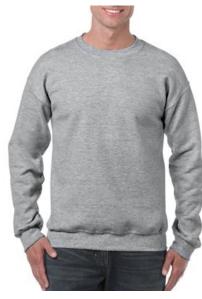

Cardinal Red Available sizes: small - 5x

**Red**Available sizes: small - 5x

**Dark Heather**Available sizes: small - 5x

**Sport Grey**Available sizes: small - 5x

Antique Sapphire (heathered)
Available sizes: Med - 5x