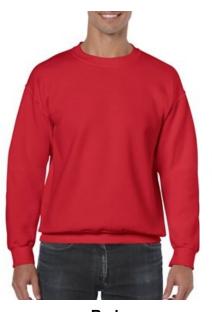

Cardinal Red Available sizes: small - 5x

**Red**Available sizes: small - 5x

**Dark Heather**Available sizes: small - 5x

**Sport Grey**Available sizes: small - 5x

Antique Sapphire (heathered)
Available sizes: Med - 5x