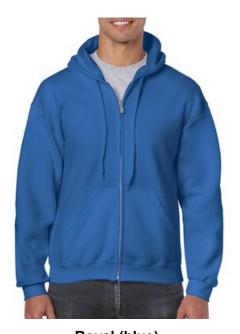

**Royal (blue)**Available sizes: small - 5x

**Black**Available sizes: small - 5x

(heathered)
Available sizes: small - 4x (no 3x)

**Red**Available sizes: small - 5x

**Sport Grey**Available sizes: small - 5x

**Dark Heather** Available sizes: small - 5x

**Black**Available sizes: small - 5x

Carolina Blue
Available sizes: small - 5x (no 4x)

Navy (blue)
Available sizes: small - 5x

**Royal (blue)** Available sizes: small - 5x