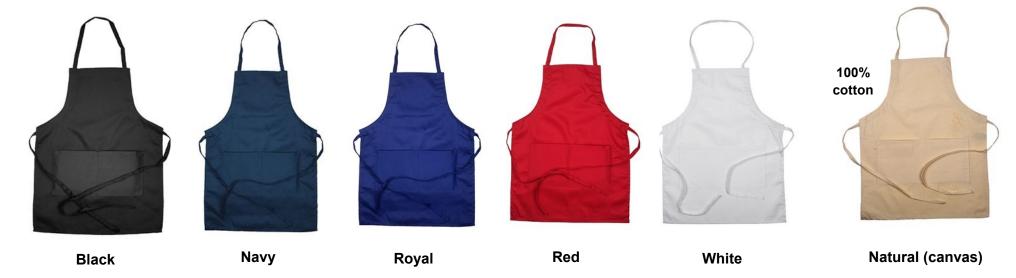

izes: small - 5x



**Dark Heather** Available sizes: small - 5x



**Black**Available sizes: small - 5x



Carolina Blue
Available sizes: small - 5x (no 4x)



Navy (blue)
Available sizes: small - 5x



**Royal (blue)** Available sizes: small - 5x



**White**Available sizes: small - 5x



**Black**Available sizes: xtra small - 6x



**Sport Dark Navy** Available sizes: xtra small - 6x



**Sport Forest Green** Available sizes: xtra small - 6x



**Sport Graphite (grey)**Available sizes: xtra small - 6x



**Sport Light Blue**Available sizes: xtra small - 6x



**Sport Red**Available sizes: xtra small - 6x



**Sport Royal (blue)**Available sizes: xtra small - 6x



**White**Available sizes: xtra small - 6x





#### ACCESSORIES 2-pocket, 30inch Apron - (65% polyester, 35% cotton twill)