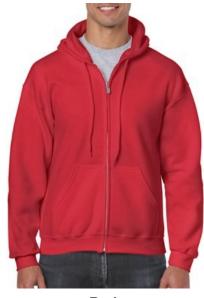

Cardinal Red Available sizes: small - 5x

**Red**Available sizes: small - 5x

**Dark Heather**Available sizes: small - 5x

**Sport Grey**Available sizes: small - 5x

Antique Sapphire (heathered)
Available sizes: Med - 5x