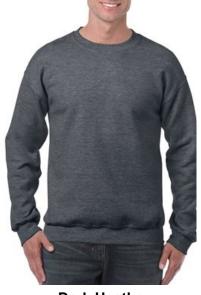

Cardinal Red Available sizes: small - 5x

**Red**Available sizes: small - 5x

**Dark Heather**Available sizes: small - 5x

**Sport Grey**Available sizes: small - 5x

Antique Sapphire (heathered)
Available sizes: Med - 5x